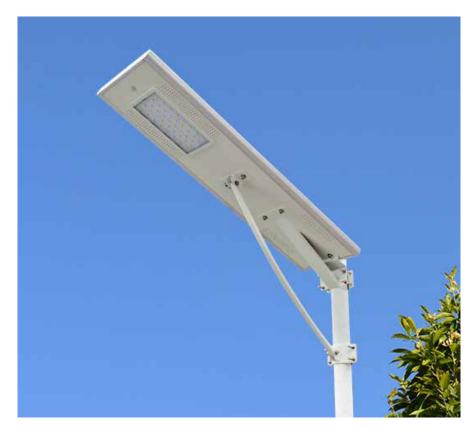

## Product Description

The LED Solar Street Light is part of the new wave in lighting technology. This eco-friendly light fixture is used in commercial plazas, university campuses, city centers, residential communities, roadways, and public gardens to provide quality lighting without wasting unnecessary electricity. The monocrystalline solar panel is in-laid directly in the top of the fixture and works with a 17AH Lithium Battery to provide hours of working time. Optional built-in camera available.