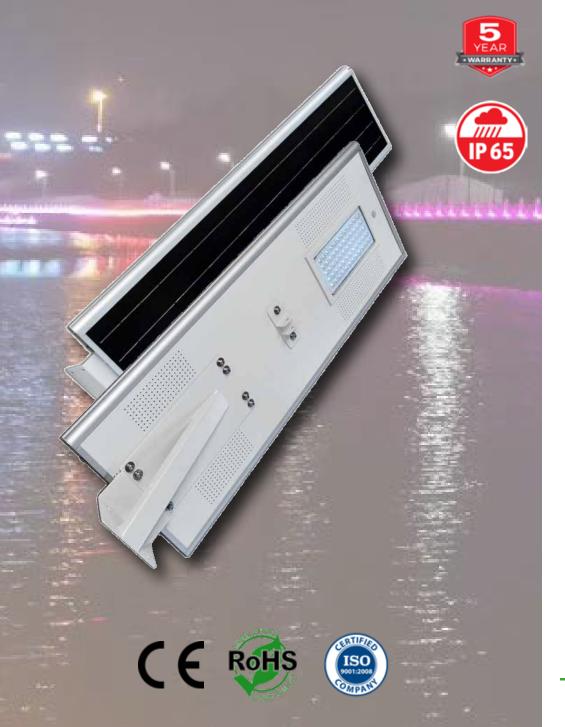

## LED Solar Street Light LOT-SOL-20-1

| Product Number      | LOT-SOL-20-1                         |
|---------------------|--------------------------------------|
| Wattage             | 20W/30W/40W                          |
| Lumen Output        | 2400/3600/4800                       |
| Power               | 18V 50W monocrystalline solar panels |
| Solar Charging Time | 6-7 Hours in bright sunlight         |
| ССТ                 | 3000k/4000k/5000k                    |
| IP Rating           | IP65                                 |
| Material            | Aluminum alloy + PC lens             |
| Certifications      | CE, RoHS.                            |

## Product Description

The LED Solar Street Light is part of the new wave in lighting technology. This eco-friendly light fixture is used in commercial plazas, university campuses, city centers, residential communities, roadways, and public gardens to provide quality lighting without wasting unnecessary electricity. The monocrystalline solar panel is in-laid directly in the top of the fixture and works with a 17AH Lithium Battery to provide hours of working time. Optional built-in camera available.